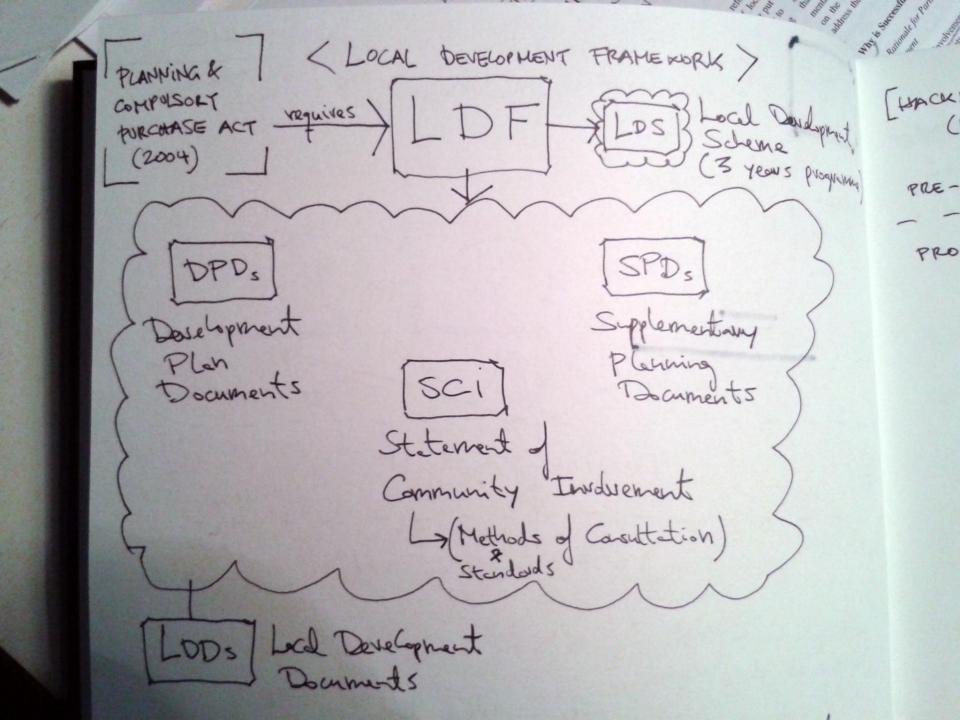

## the legal framework in uk

community involvement in planning

### LDF & SCI

### consultation process on

- LDDs
- planning applications

Local Development Framework

**Statement of Community Involvement** Approved November 2006

**Hackney** 

Figure 2 – Simplified diagram of the consultation process for LDDs