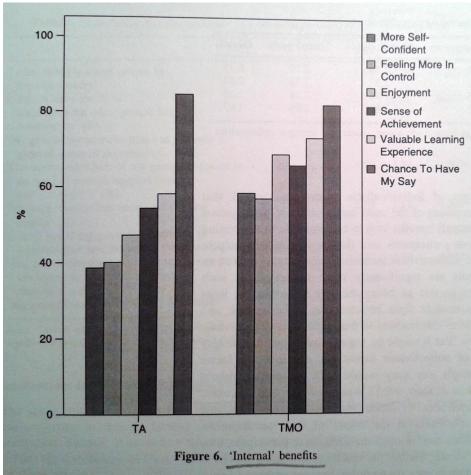

# workshop 02

(public participation & engaging communities) 06.02.13

what is best practice in organising and managing consultation?

## ladder of participation (simplified)

the role of TMOs and TAs in Social Housing



## the participation chain

a theoretical model to explain the main parameters (facilitators & barriers) of tenant participation · Participation CHAIN (- theoretical Model) (MIT) Mitual Incontives theory MOTIVATIONS RESOURCES L'effectively, MOBILISATION Activities Time, Money ("Entry Level") Reconstruct Pasiva Skills (TRAINING) atalysing ISSUES E Deprivation Authorities OPPORTUNITIES INDIVIDUALISTIC - Atractiveness - Timeliness L) GSTS BENEFITS NCEHTILES L Pelevince - Soce of Community Should GOALS Shored VALUES







## the legal framework in uk

community involvement in planning



### LDF & SCI

### consultation process on

- LDDs
- planning applications



Local Development Framework

**Statement of Community Involvement** Approved November 2006



**Hackney** 



Figure 2 – Simplified diagram of the consultation process for LDDs

| [HACKNEY LOF] -> Simplified diagram of the (P.11) countitation process for LODS: |