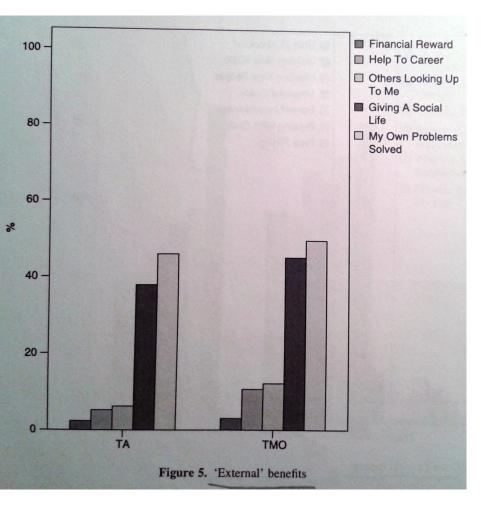

# workshop 02

(public participation & engaging communities) 06.02.13

what is best practice in organising and managing consultation?

## ladder of participation (simplified)

the role of TMOs and TAs in Social Housing



## the participation chain

a theoretical model to explain the main parameters (facilitators & barriers) of tenant participation · Participation CHAIN (- theoretical Model) (MIT) Mitual Incontives theory MOTIVATIONS RESOURCES L'effectively, MOBILISATION Activities Time, Money ("Entry Level") Reconstruct Pasiva Skills (TRAINING) atalysing ISSUES E Deprivation Authorities OPPORTUNITIES INDIVIDUALISTIC - Atractiveness - Timeliness L) GSTS BENEFITS NCEHTILES L Pelevince - Soce of Community Should GOALS Shored VALUES







## the legal framework in uk

community involvement in planning



### LDF & SCI

### consultation process on

- LDDs
- planning applications



Local Development Framework

**Statement of Community Involvement** Approved November 2006



**Hackney** 



Figure 2 – Simplified diagram of the consultation process for LDDs

| [HACKNEY LOF] -> Simplified diagram of the (P.11) countitation process for LODS: |