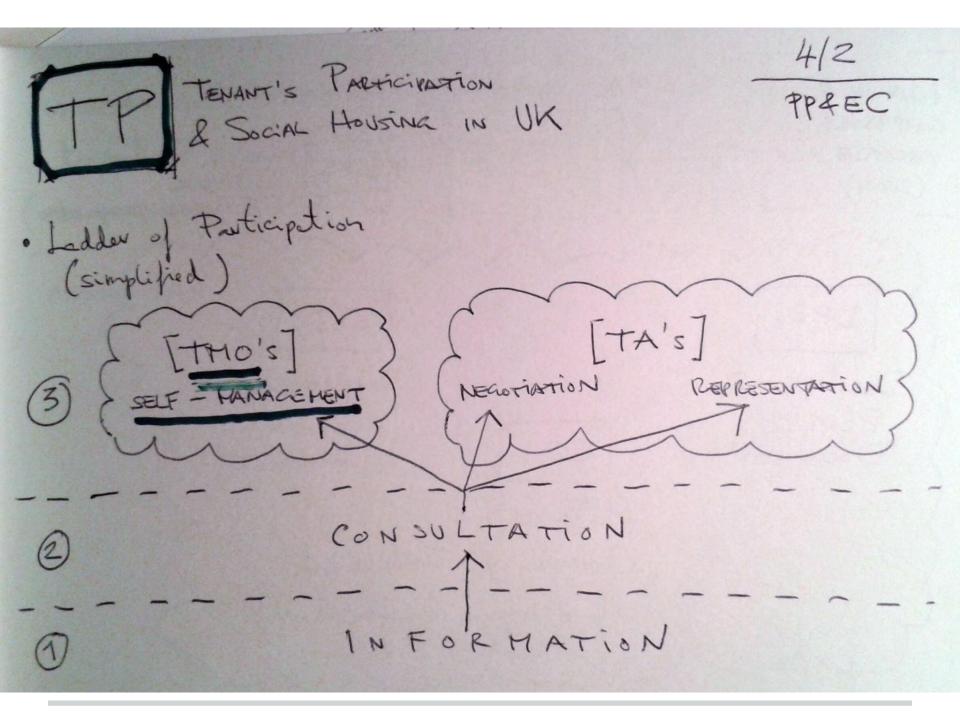

## ladder of participation (simplified)

the role of TMOs and TAs in Social Housing